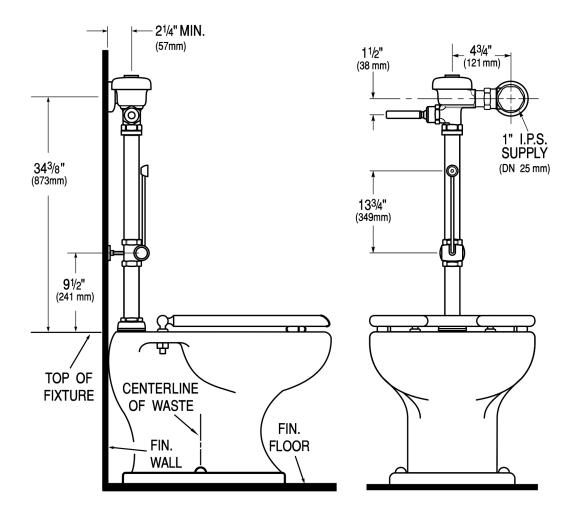

#### **DETAILS**

Flush Volume: 1.6 gpf (6.0 Lpf)Finish: Polished Chrome (CP)

· Valve: Diaphragm

• Valve Body Material: Semi-red Brass

Fixture Type: Water ClosetFixture Connection: Top Spud

• Rough-In Dimension: 34 %" (873mm)

Spud Coupling: 1 ½" (38mm)
Supply Pipe: 1" (25mm)
Handle: Sanigard® (SG)
Offset: 1.5 (1-1/2-OFST)
Bumper: Double Wall (YI)

# **ROUGH-IN**